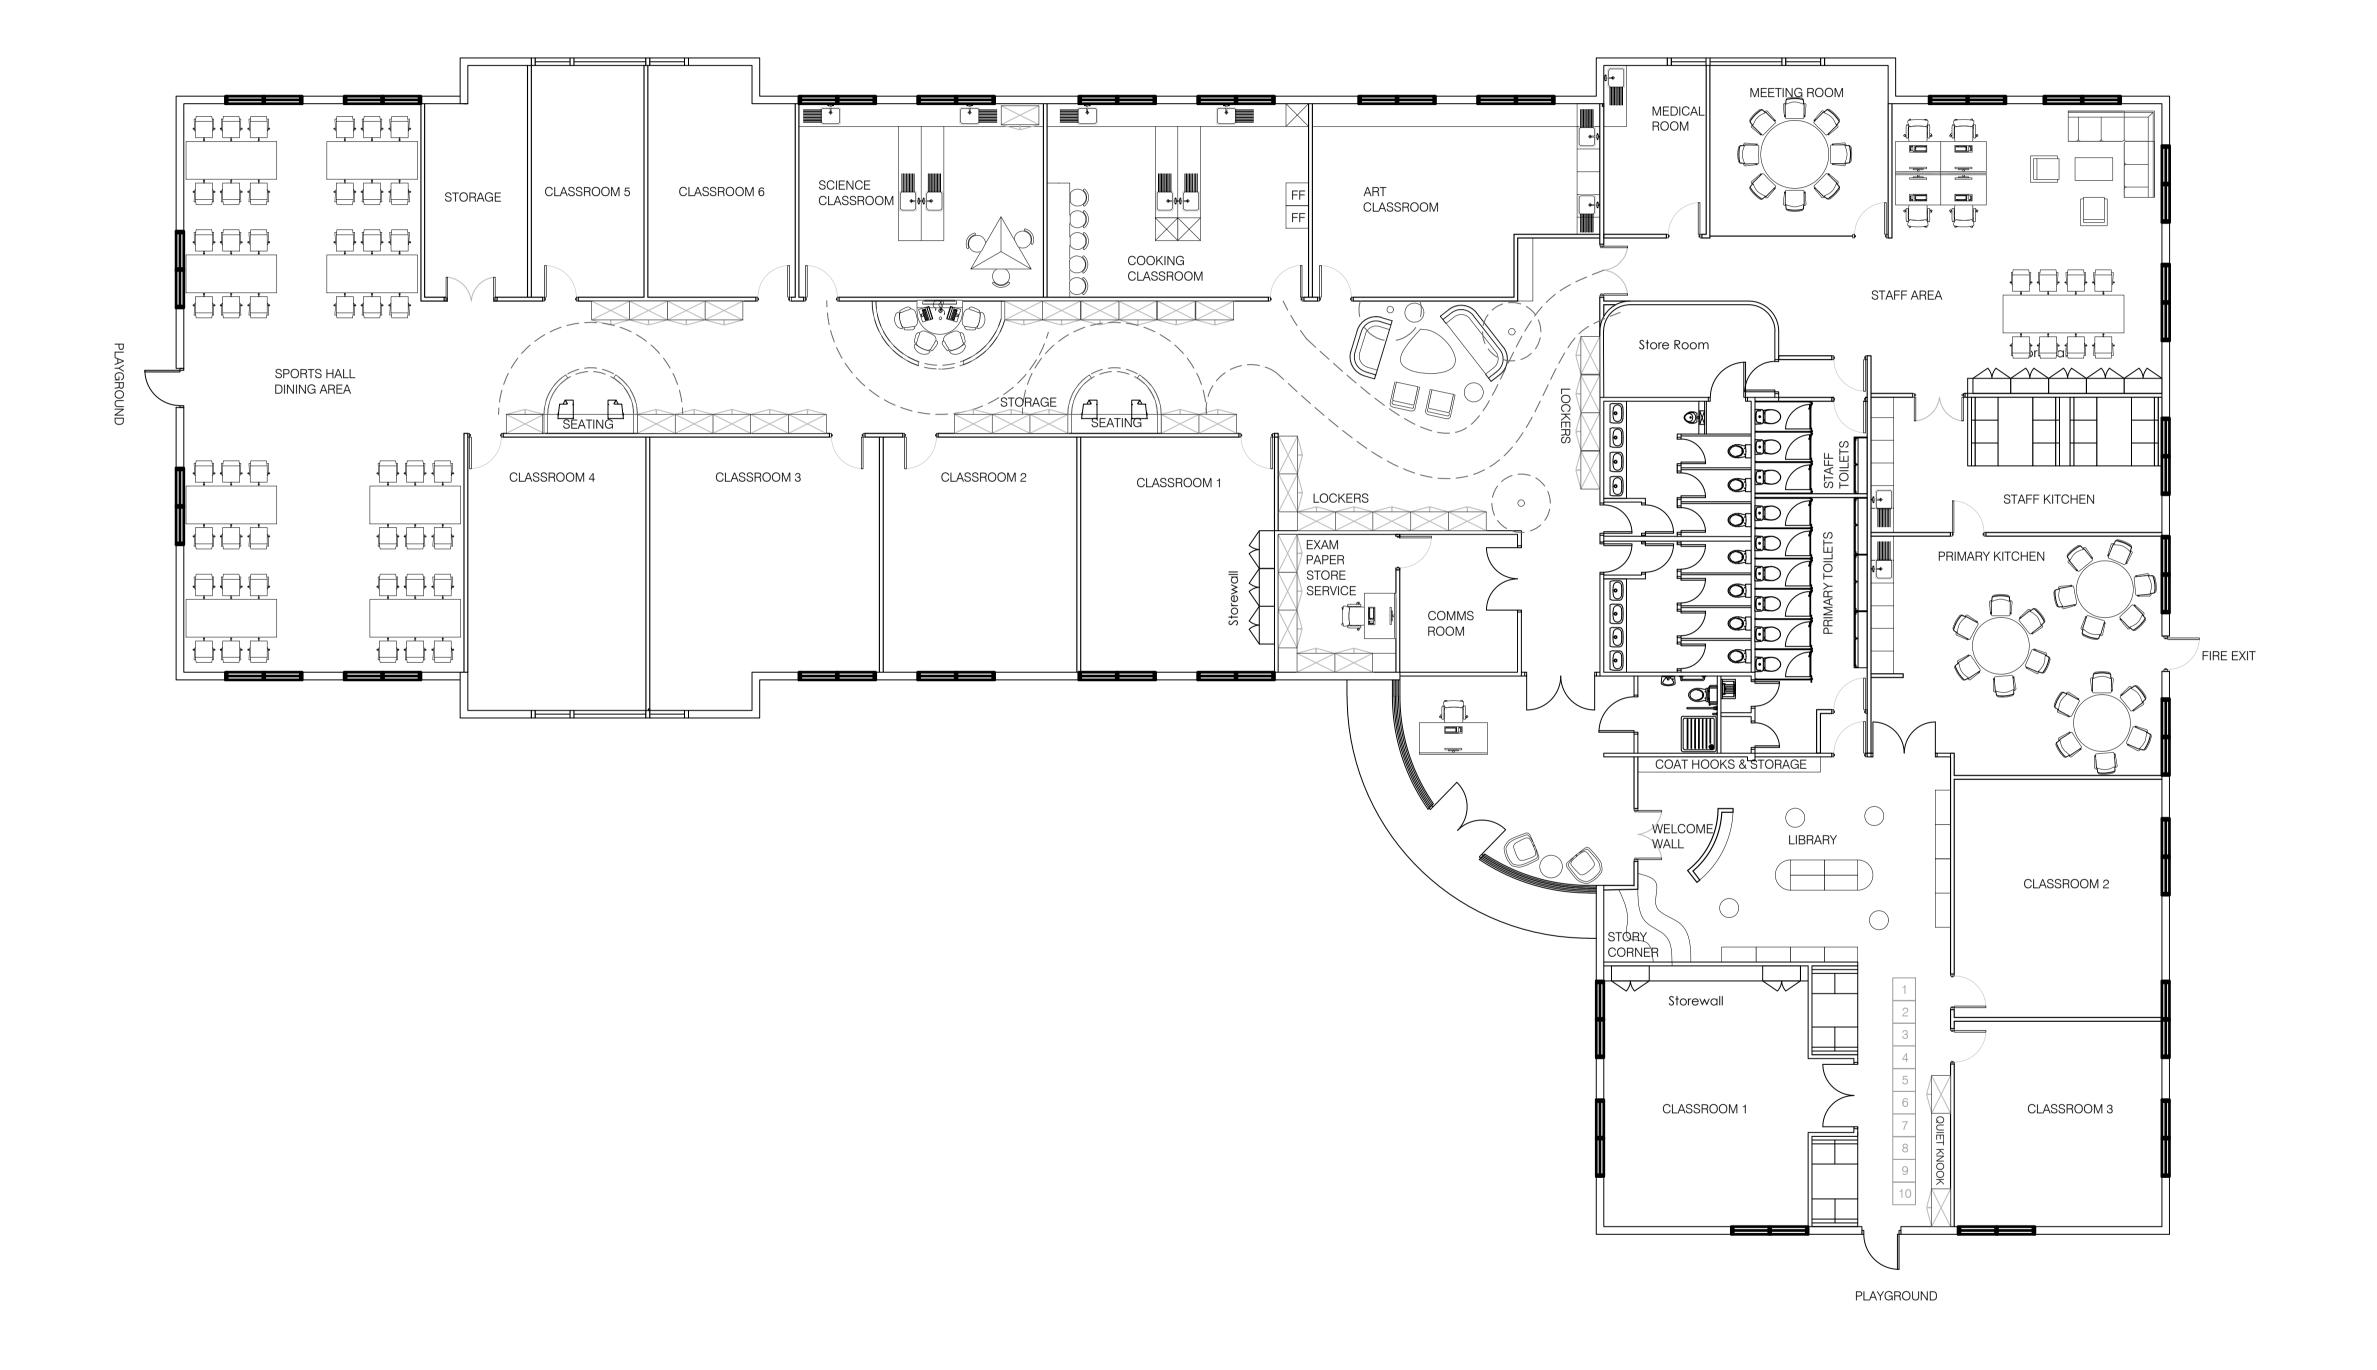

## CLIENT

Odyssey School

PROJECT WOKING

**FLOOR** 

LAYOUT

General Arrangement

| DATE       | DRAWN | CHECKED   |
|------------|-------|-----------|
| 14.09.2022 | ELB   |           |
| DRAWING NO |       | SCALE     |
| XXXX-GA    |       | 1:100 @ A |